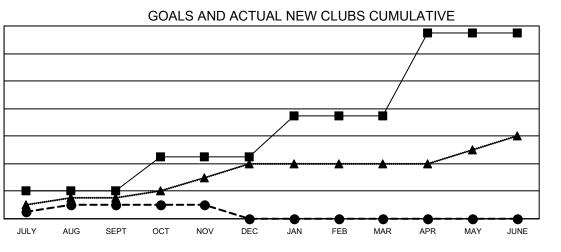

## GAT MONTHLY MEMBERSHIP PROGRESS REPORT Results as of: 11/30/2021

Multiple District 14

LOCATION: PENNSYLVANIA

| Clubs         |               |             |               | Members               |                           |                         |                                                    |
|---------------|---------------|-------------|---------------|-----------------------|---------------------------|-------------------------|----------------------------------------------------|
|               | RESULTS FOR   | R 2021-2022 |               | RESULTS FOR 2021-2022 |                           |                         |                                                    |
| QUARTER       | NEW CLUB GOAL | NEW CLUBS   | DROPPED CLUBS | QUARTER               | MEMBER GROWTH NET<br>GOAL | MEMBER GROWTH<br>ACTUAL | DROPPED<br>MEMBERS ACTUAL<br>(including transfers) |
| JULY/AUG/SEPT | 4             | 2           | 9             | JULY/AUG/SE           | PT 159                    | 474                     | 344                                                |
| OCT/NOV/DEC   | 5             | 0           | 1             | OCT/NOV/DE            | C 184                     | 248                     | 243                                                |
| JAN/FEB/MAR   | 6             | 0           | 0             | JAN/FEB/MAR           | 224                       | 0                       | 0                                                  |
| APR/MAY/JUNE  | 12            | 0           | 0             | APR/MAY/JUN           | IE 214                    | 0                       | 0                                                  |

● - CURRENT YEAR ACTUAL NEW CLUBS

▲ - LAST YEAR ACTUAL NEW CLUBS

| DROPPED CLUBS: 10 |     | 251 CLUBS OF 662 ADDED 1 OR | GENDER DISTRIBUTION               |                 |  |
|-------------------|-----|-----------------------------|-----------------------------------|-----------------|--|
|                   |     | MORE NEW MEMBERS            | MALE                              | 11,841 (69.64%) |  |
|                   |     |                             | FEMALE                            | 5,162 (30.36%)  |  |
| DROPPED MEMBERS   |     |                             | NON BINARY                        | 0 (0.00%)       |  |
| DECEASED          | 156 |                             | PREFER NOT TO ANSWER              | 1 (0.01%)       |  |
| CLUB CANCELLED    | 53  |                             | TOTAL FAMILY UNIT MEMBERS         | 3,236           |  |
| OTHER             | 378 | CLICK HERE FOR CUMULATIVE   | TOTAL FAMILY UNIT MEMBERS         | 5,250           |  |
| TOTAL             | 587 | MEMBERSHIP DATA             | FAMILY MEMBERS PAYING HAL<br>DUES | F 1,674         |  |