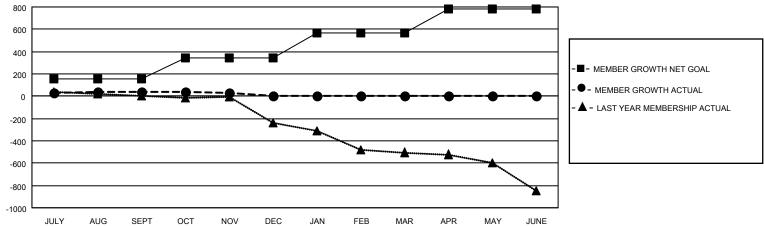

## GAT MONTHLY MEMBERSHIP PROGRESS REPORT Results as of: 11/30/2021

Multiple District 14

LOCATION: PENNSYLVANIA

| Clubs         |               |             |               | Members               |                           |                         |                                                    |
|---------------|---------------|-------------|---------------|-----------------------|---------------------------|-------------------------|----------------------------------------------------|
|               | RESULTS FOR   | R 2021-2022 |               | RESULTS FOR 2021-2022 |                           |                         |                                                    |
| QUARTER       | NEW CLUB GOAL | NEW CLUBS   | DROPPED CLUBS | QUARTER               | MEMBER GROWTH NET<br>GOAL | MEMBER GROWTH<br>ACTUAL | DROPPED<br>MEMBERS ACTUAL<br>(including transfers) |
| JULY/AUG/SEPT | 4             | 2           | 9             | JULY/AUG/SE           | PT 159                    | 474                     | 344                                                |
| OCT/NOV/DEC   | 5             | 0           | 1             | OCT/NOV/DE            | C 184                     | 248                     | 243                                                |
| JAN/FEB/MAR   | 6             | 0           | 0             | JAN/FEB/MAR           | 224                       | 0                       | 0                                                  |
| APR/MAY/JUNE  | 12            | 0           | 0             | APR/MAY/JUN           | IE 214                    | 0                       | 0                                                  |

● - CURRENT YEAR ACTUAL NEW CLUBS

▲ - LAST YEAR ACTUAL NEW CLUBS

| DROPPED CLUBS: 10 |     | 251 CLUBS OF 662 ADDED 1 OR | GENDER DISTRIBUTION               |                 |  |
|-------------------|-----|-----------------------------|-----------------------------------|-----------------|--|
|                   |     | MORE NEW MEMBERS            | MALE                              | 11,841 (69.64%) |  |
|                   |     |                             | FEMALE                            | 5,162 (30.36%)  |  |
| DROPPED MEMBERS   |     |                             | NON BINARY                        | 0 (0.00%)       |  |
| DECEASED          | 156 |                             | PREFER NOT TO ANSWER              | 1 (0.01%)       |  |
| CLUB CANCELLED    | 53  |                             | TOTAL FAMILY UNIT MEMBERS         | 3,236           |  |
| OTHER             | 378 | CLICK HERE FOR CUMULATIVE   | TOTAL FAMILY UNIT MEMBERS         | 5,250           |  |
| TOTAL             | 587 | MEMBERSHIP DATA             | FAMILY MEMBERS PAYING HAL<br>DUES | F 1,674         |  |